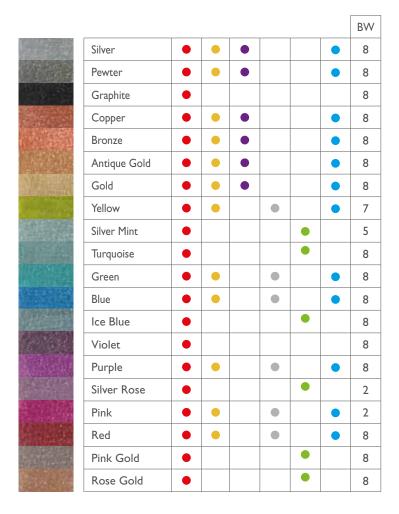

BW - Lightfastness rating (6 - GOOD, 7 - VERY GOOD, 8 - EXCELLENT)

Derwent uses the Blue Wool test (ISO 105) to evaluate lightfastness. Lightfastness refers to the chemical stability of a pigment under long exposure to light.

A scale of I-8 is obtained, with values of 6 or higher being considered to be highly lightfast and, under museum conditions, will not fade for 100+ years.